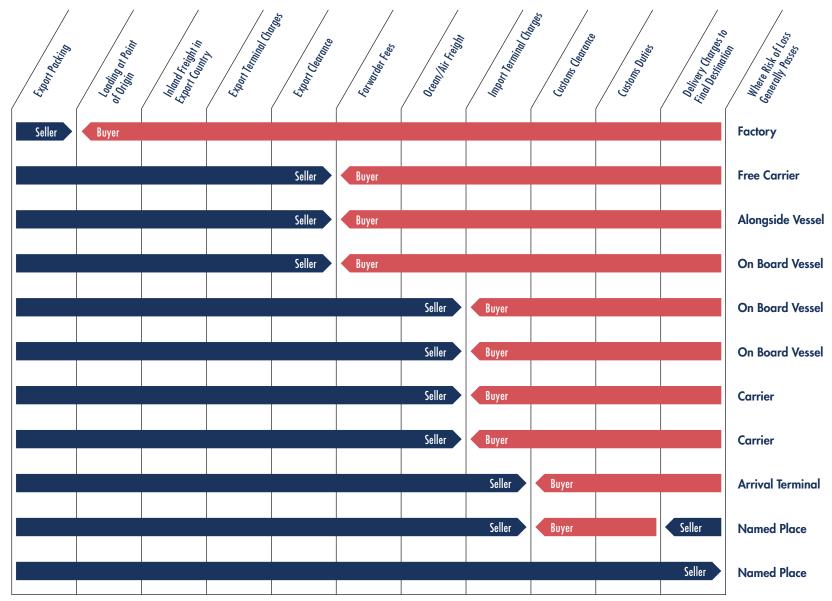

## **SUMMARY OF INCOTERMS® 2010 RULES**

FCA (Place)
Carrier

FAS (Port) Free Alongside Ship

FOB (Port) Free On Board

CFR (Port) Cost & Freight

CIF (Port)
Cost of Insurance & Freight

CPT (Place)
Carriage Paid To

CIP (Place)
Carriage & Insurance Paid To

**DAT** (Place/Port)
Delivered at Terminal

**DAP** (Place)
Delivered at Place

**DDP** (Place) Delivered Duty Paid

"Incoterms" is a trademark of the International Chamber of Commerce